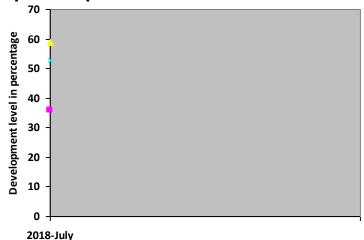

# Progress Report – percentages indicated below represent progress in the current period as dated. 100% represents child's normal development

| Nature of rehabilitation services given | Assessment<br>July 2018 |
|-----------------------------------------|-------------------------|
| Physiotherapy                           | N/A                     |
| Special Education                       | 35.73                   |
| Occupational therapy                    | 58.95                   |
| Speech therapy                          | 52.63                   |

## **Graphical report**